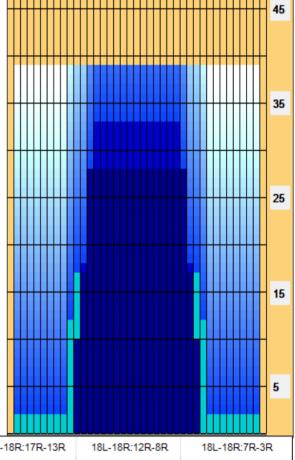

Combined

Buff

| Item             | 3L-7L:18L-18R        | 8L-12L:18L-18R      | 13L-17L:18L-18R     | 18L-18R:17R-13R      | 18L-18R:12R-8R      | 18L-18R:7R-3R        |
|------------------|----------------------|---------------------|---------------------|----------------------|---------------------|----------------------|
| Description      | Outside Track:Middle | Middle Track:Middle | Inside Track:Middle | MIddle: Inside Track | Middle:Middle Track | Middle:Outside Track |
| Track Zone Ratio | 12                   | 3.53                | 1.02                | 1.02                 | 3.53                | 12                   |