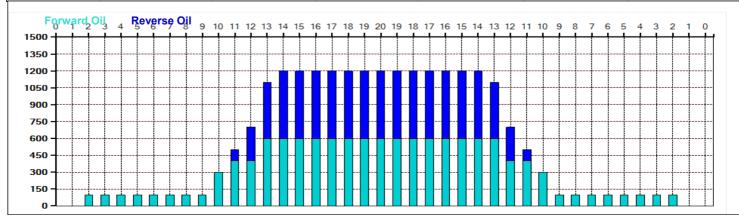

## **Kegel Recreation Series - EASY STREET - 7938**

Oil Pattern Distance: 39 Feet
Forward Oil Total: 12.8 mL
Forward Boards Crossed: 256 Boards

Reverse Brush Drop: 34 Feet
Reverse Oil Total: 9.6 mL
Reverse Boards Crossed: 192 Boards

Oil Per Board: Volume Oil Total: Total Boards Crossed: **50 uL** 22.4 mL 448 Boards

55

|   | Start | Stop | Loads | Speed | Crossed | Start | End  | Feet | T.Oil |
|---|-------|------|-------|-------|---------|-------|------|------|-------|
| 1 | 2L    | 2R   | 2     | 18    | 74      | 0.0   | 2.5  | 2.5  | 3700  |
| 2 | 10L   | 10R  | 4     | 18    | 84      | 2.5   | 12.7 | 10.2 | 4200  |
| 3 | 11L   | 11R  | 2     | 18    | 38      | 12.7  | 17.8 | 5.1  | 1900  |
| 4 | 13L   | 13R  | 4     | 18    | 60      | 17.8  | 28.0 | 10.2 | 3000  |
| 5 | 2L    | 2R   | 0     | 22    | 0       | 28.0  | 33.0 | 5.0  | 0     |
| 6 | 2L    | 2R   | 0     | 30    | 0       | 33.0  | 39.0 | 6.0  | 0     |